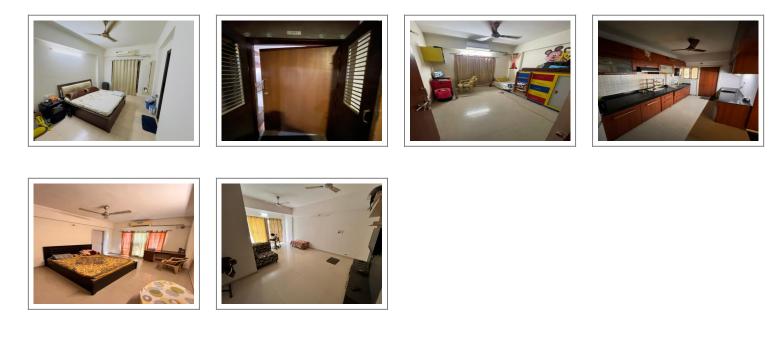

#### **PROPERTY PHOTOS**

.....

**Remarks:**This beautifully located 3BHK Flat/Apartment of 1752 Sq. Ft. is available for Sell in Makarba, Ahmedabad. The Flat/Apartment is Furnished and equipped with the basic amenities and connected with all major places.