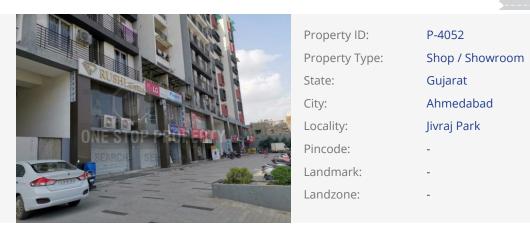

## **PROPERTY FOR: SELL** PROJECT NAME: SARANSH AMBIENCE

## Expected Price: Rs.2,00,00,000/-

Washroom:

| Floor Dimensions:         | Ground Floor: Ft<br>Super Builtup Area: 1200 Sq. Ft. |                     |                    |
|---------------------------|------------------------------------------------------|---------------------|--------------------|
| Furnished Status:         | Unfurnished                                          |                     |                    |
| Property Facilities:      | Wash Room                                            |                     |                    |
| Parking:                  | Open                                                 | Two wheeler : 1     | Four wheeler : 1   |
| Facing:                   | East                                                 |                     |                    |
| Electricity Availability: | 24 Hour Available                                    | Water Availability: | 24 Hours Available |