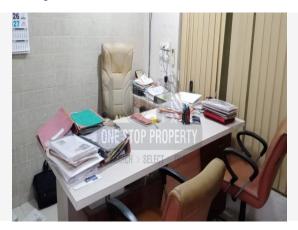

## **PROPERTY PHOTOS**

Others

Others

Cabin

Others

Pantry Area

Cabin

Cabin

Cabin

**Remarks:**This beautiful 1800 Sq. Ft. Office for Rent in Mithakhali, Ahmedabad. The Office is Furnished and equipped with the basic amenities and connected with all major places.

**Note:** All visuals, images, facilities and other details shown here are for presentation only and are subject to change by the builder/developer/owner without any obligation.