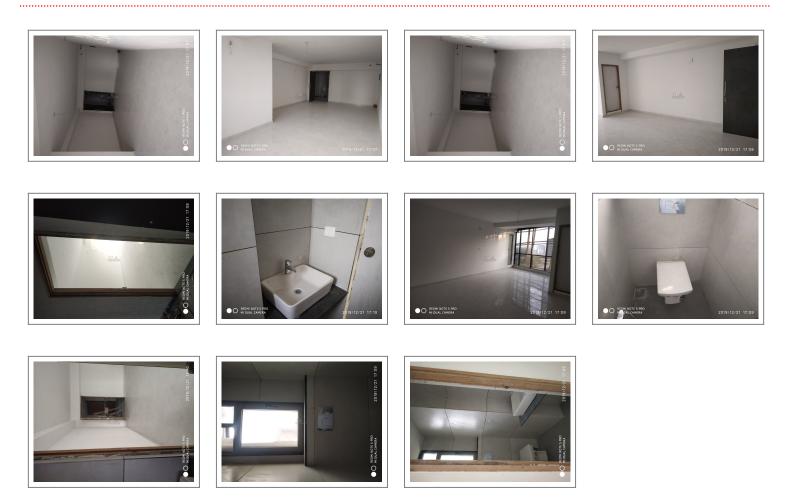

## **PROPERTY PHOTOS**

**Remarks:**This beautiful 804 Sq. Ft. Office for Rent in Vaishnodevi, Ahmedabad. The Office is Unfurnished and equipped with the basic amenities and connected with all major places.