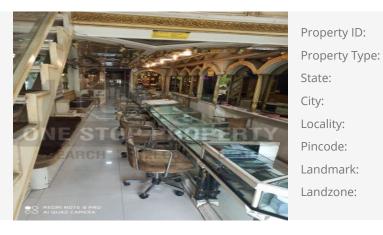

## **PROPERTY PHOTOS**

Others

**Remarks:**This beautiful 1400 Sq. Ft. Shop/Showroom for Rent in Ellis Bridge, Ahmedabad. The Shop/Showroom is Furnished and equipped with the basic amenities and connected with all major places.